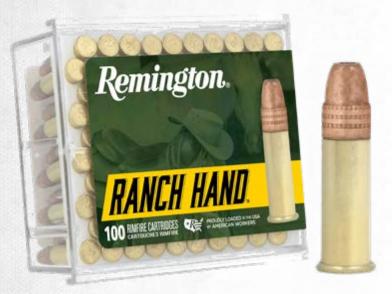

# Remington

# **RANCH HAND**

# YOUR RIMFIRE RIDE OR DIE.

New for 2024, Ranch Hand is Remington's most dependable 22LR round ever made. Featuring our new and improved 22 technology, each round offers premier high performance in your gun and on your target. Ideal for small game or varmint hunting, Ranch Hand's copper plated projectiles are available in a hollow point or round nose.

Tested to ensure flawless feed, function, and fire across all common 22LR handguns and rifles, no matter your firearm of choice. Yeehaw ya'll.