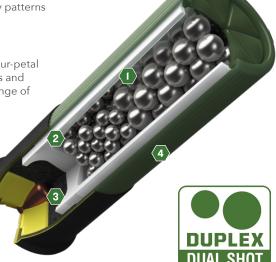

## **FEATURES**

**●** DUPLEX<sup>™</sup> SHOT LOAD

Two shot sizes for deadly patterns at all ranges

**2** REMINGTON WAD

Super-tough, versatile four-petal shot cup protects barrels and performs across wide range of choke designs

3 NITRO VELOCITY

Maximum velocity for true magnum-blended steel payloads

4 ULTRA CAPACITY
STEALTH HULL

High base, quality head and drab hull for less reflection

|      | NITRO-STEEL DUPLEX |           |       |           |                   |                 |               |                |         |
|------|--------------------|-----------|-------|-----------|-------------------|-----------------|---------------|----------------|---------|
| 0/12 | INDEX NO.          | ORDER NO. | GAUGE | SHOT SIZE | VELOCITY<br>(FPS) | SHELL<br>LENGTH | OZ<br>Of shot | SHELLS/<br>BOX | MSRP    |
|      | DPS122XBB          | R20323    | 12    | BBx2      | 1450              | 3"              | 1-1/4         | 25             | \$39.99 |
|      | DPS122X6           | R26643    | 12    | 2x6       | 1450              | 3"              | 1-1/4         | 25             | \$39.99 |
|      | DPS12BBX4          | R26645    | 12    | BBx4      | 1450              | 3"              | 1-1/4         | 25             | \$39.99 |
|      | DPS122X4           | R20321    | 12    | 2x4       | 1450              | 3"              | 1-1/4         | 25             | \$39.99 |