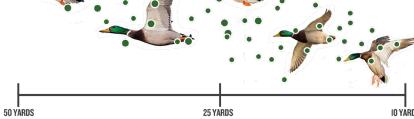

### TAKE 'EM! DEADLY DUPLEX DUAL SHOT

Remington Duplex shells are loaded with two different sizes of steel shot for ultimate performance at all ranges. Blended, high velocity magnum steel payload gives dense patterns with the smaller shot size close up, while the larger shot hits hard close and maintains energy at longer ranges.

DUPLEX'S SMALLER SHOT STAYS TIGHT FOR A DEADLY PATTERN UP CLOSE, WHILE THE LARGER SHOT RETAINS ENERGY AT THE FURTHEST REACHES OF EFFECTIVE HUNTING RANGE.