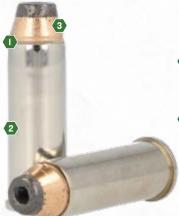

#### **①** CLASSIC CORE-LOKT PROJECTILES

Superior expansion, high weight retention and deep penetration with a unique hollow point design

#### **2** PREMIER NICKEL-PLATED CASES

Smooth, reliable, flawless function in any type of handgun or revolver

#### **3** HANDGUN HUNTING APPROVED

Potent and powerful, heavy weighted caliber bullets.